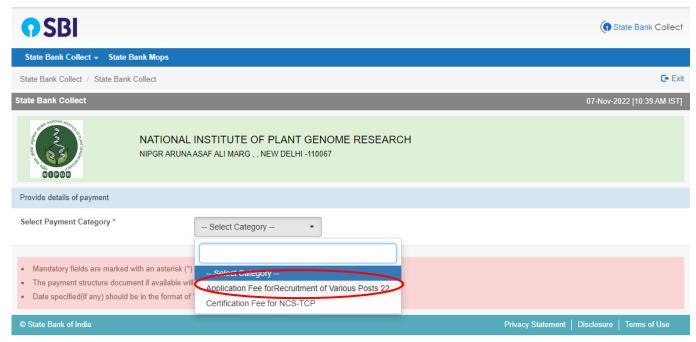

d to make any claim against the Bank for deficiency in the services provided by the Corporate Customer.
- > The User shall not publish, display, upload or transmit any information prohibited under Rule 3(2) of the Information Technology (Intermediaries guidelines) Rules, 2011.
- In case of non-compliance of the terms and conditions of usage by the User, the Bank has the right to immediately terminate the access or usage rights of the User to the computer resource of the Bank and remove the non-compliant information.





© State Bank of India Privacy Statement | Disclosure | Terms of Use



# Select "All India" & "Govt Department" and Click "Go"



## Select "NATIONAL INSTITUTE OF PLANT GENOME RESEARCH" and click "Submit"



## Select "Application Fee for Recruitment of Various Posts 22"





#### Fill the Form and click "Submit"





# Select your preferred payment method and Pay