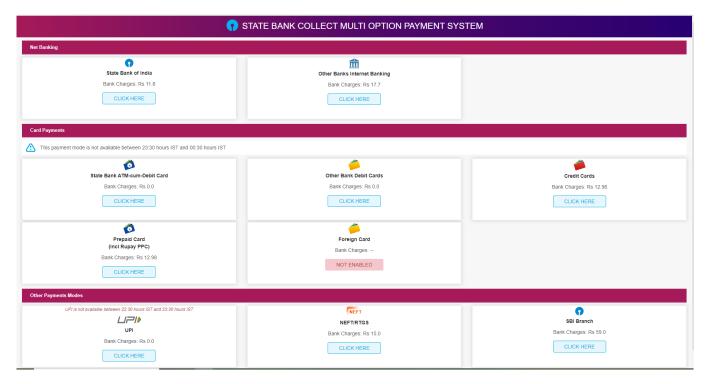

ustomer.
- > The User shall not publish, display, upload or transmit any information prohibited under Rule 3(2) of the Information Technology (Intermediaries guidelines) Rules, 2011.
- In case of non-compliance of the terms and conditions of usage by the User, the Bank has the right to immediately terminate the access or usage rights of the User to the computer resource of the Bank and remove the non-compliant information.





© State Bank of India Privacy Statement | Disclosure | Terms of Use



# Select "All India" & "Govt Department" and Click "Go"



## Select "NATIONAL INSTITUTE OF PLANT GENOME RESEARCH" and click "Submit"



## Select "Application Fee for Recruitment of Various Posts 22"





#### Fill the Form and click "Submit"





# Select your preferred payment method and Pay