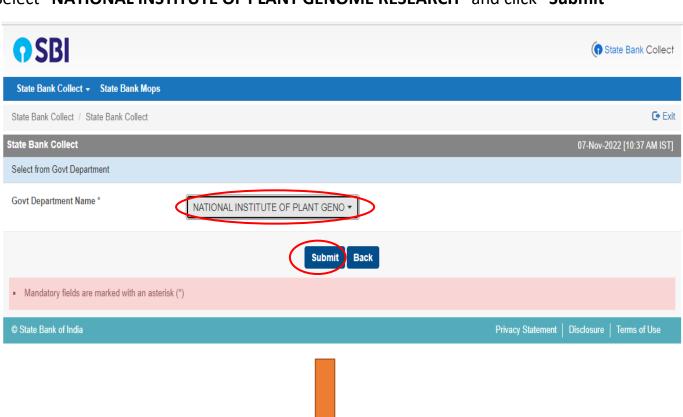

y in respect of the services provided and User shall not be entitled to make any claim against the Bank for deficiency in the services provided by the Corporate Customer.
- > The User shall not publish, display, upload or transmit any information prohibited under Rule 3(2) of the Information Technology (Intermediaries guidelines) Rules, 2011.
- In case of non-compliance of the terms and conditions of usage by the User, the Bank has the right to immediately terminate the access or usage rights of the User to the computer resource of the Bank and remove the non-compliant information.





© State Bank of India Privacy Statement | Disclosure | Terms of Use



# Select "All India" & "Govt Department" and Click "Go"



## Select "NATIONAL INSTITUTE OF PLANT GENOME RESEARCH" and click "Submit"



## Select "Application Fee for Recruitment of Various Posts 22"





#### Fill the Form and click "Submit"





# Select your preferred payment method and Pay