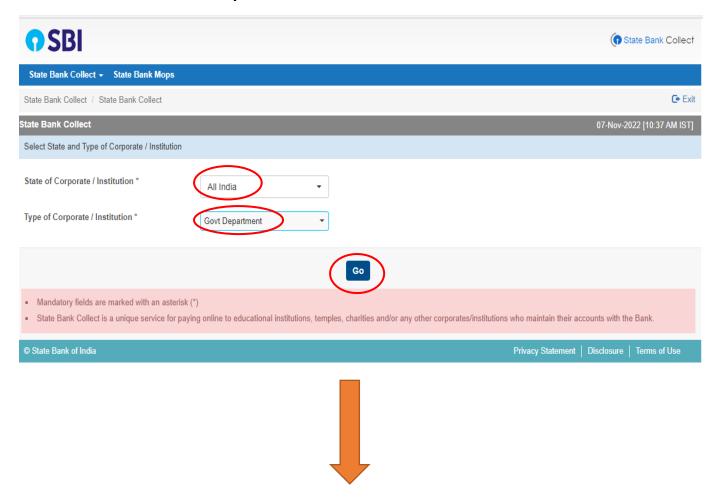

ank will not be concerned with such a request.
- > Bank takes no responsibility in respect of the services provided and User shall not be entitled to make any claim against the Bank for deficiency in the services provided by the Corporate Customer.
- > The User shall not publish, display, upload or transmit any information prohibited under Rule 3(2) of the Information Technology (Intermediaries guidelines) Rules, 2011.
- In case of non-compliance of the terms and conditions of usage by the User, the Bank has the right to immediately terminate the access or usage rights of the User to the computer resource of the Bank and remove the non-compliant information.





© State Bank of India Privacy Statement | Disclosure | Terms of Use



# Select "All India" & "Govt Department" and Click "Go"



## Select "NATIONAL INSTITUTE OF PLANT GENOME RESEARCH" and click "Submit"



## Select "Application Fee for Recruitment of Various Posts 22"





#### Fill the Form and click "Submit"





# Select your preferred payment method and Pay