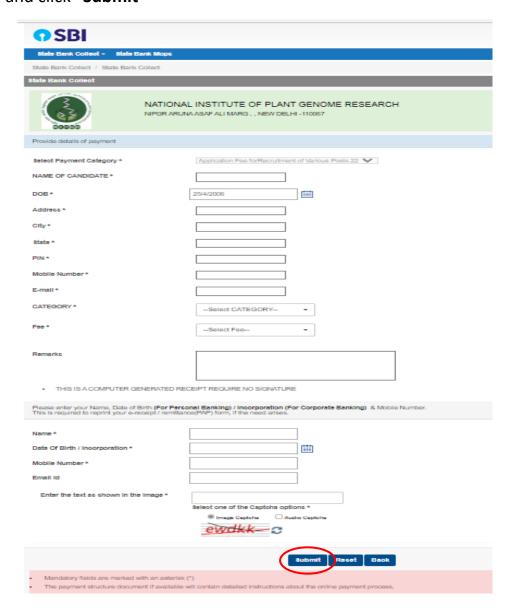

ficiency in the services provided by the Corporate Customer.
- > The User shall not publish, display, upload or transmit any information prohibited under Rule 3(2) of the Information Technology (Intermediaries guidelines) Rules, 2011.
- In case of non-compliance of the terms and conditions of usage by the User, the Bank has the right to immediately terminate the access or usage rights of the User to the computer resource of the Bank and remove the non-compliant information.





© State Bank of India Privacy Statement | Disclosure | Terms of Use



# Select "All India" & "Govt Department" and Click "Go"



## Select "NATIONAL INSTITUTE OF PLANT GENOME RESEARCH" and click "Submit"



## Select "Application Fee for Recruitment of Various Posts 22"





#### Fill the Form and click "Submit"





# Select your preferred payment method and Pay