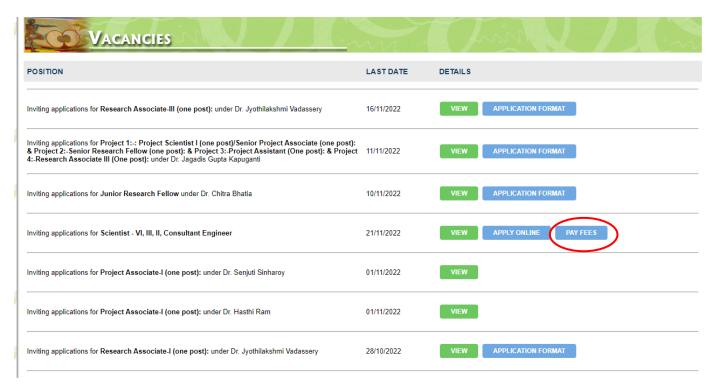

#### Click PAY FEES button





### Check Terms and Conditions box and "Proceed" button



#### Terms Used

- > Corporate Customer: Firm/Company/Institution (F/C/I) collecting payment from their beneficiaries
- > User: The beneficiary making a payment to F/C/I for the services/goods availed.
- > Bank shall not be responsible, in any way, for the quality or merchantability of any product/merchandise or any of the services related thereto, whatsoever, offered to the User by the Corporate Customer. Any disputes regarding the same or delivery of the Service or otherwise will be settled between Corporate Customer and the User and Bank shall not be a party to any such dispute. Any request for refund by the User on any grounds whatsoever should be taken up directly with the Corporate Customer and the Bank will not be concer